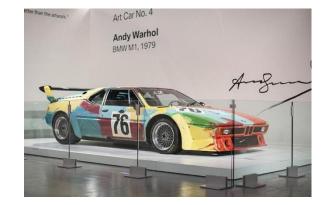

WITNESS A SINGULAR EVENT

ART CAR No. 1

ON A CLASSIC MERCEDES-BENZ, 2017

THE MOST FAMOUS PAINTED VEHICLE Andy Warhol #76 | BMW M1, 1979 ART CAR No. 4

ENG GROUP RACING | A BUSINESS UNIT OF THE ENG GROUP LLC | <u>www.classicspeed.biz</u> Mobile 954 778.8543 | <u>hedi@enghelberg.com</u> | heding@gmail.com