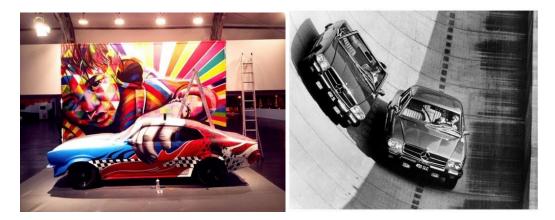

## ART CAR No. 1 | ARTISTIC GRAFFITI 2017 ON A CLASSIC MERCEDES-BENZ COUPE

<u>1976 MB 450SL W107-RALLY #157</u>

This event will be sponsored by the prestigious MERCEDES-BENZ OF FORT LAUDERDALE 10-12 OCTOBER 2017

AUTONATION | MBUSA | AMG | AMERICAN CANCER SOCIETY | HOOSIER RACING TIRES

ENG GROUP RACING will provide the classic **1976 Mercedes-Benz 1976 MB 450SL W107 Model Rally** with a value of \$35,500 and a street graffiti artist live- will paint the car. Event covered by Social Media & News Outlets.

SEATING IS LIMITED: MAKE RESERVATIONS AT E-MAIL Joseph "JP" Pensabene | General Sales Manager MERCEDES-BENZ OF FORT LAUDERDALE, 2411 S. FEDERAL HWAY, FTL, FL 33316 | 954-713.1000

After painting and decoration, the car will be covered on a special automotive mate cover coat, for color preservation. ADDITONAL PANELS WILL BE PAINTED. The car will then be then presented at Mercedes-Benz of Fort Lauderdale and car museum for acquisition. AN AUCTION WILL BE HELD FOR THE SALE OF THE DECORATED CAR.